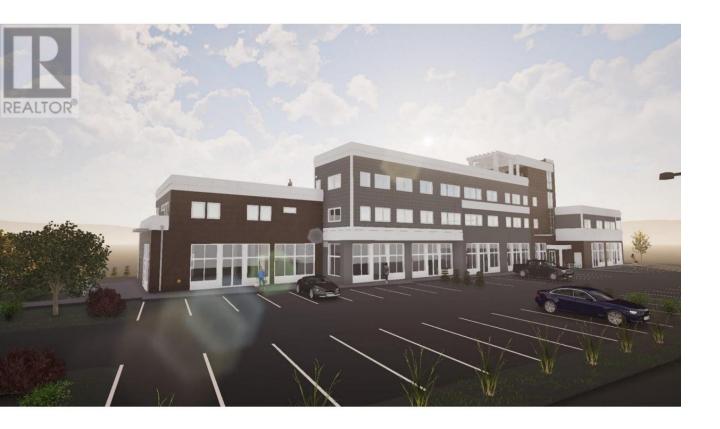

## 5560 Anderson Way CRU 6 Vernon British Columbia

\$32

Incredible newly constructed retail opportunities along the bustling Anderson Way corridor in Vernon. Retail units range in size starting at 862 sf and can be combined for up to 5,631 sf. Idea for small format restaurants, retail and service operators. Join Subway and neighboring tenants including Starbucks, Real Canadian Superstore, Cactus Club, Home Depot and more. Approximately 47 onsite parking stalls. Call listing agent for more information. (id:6769)