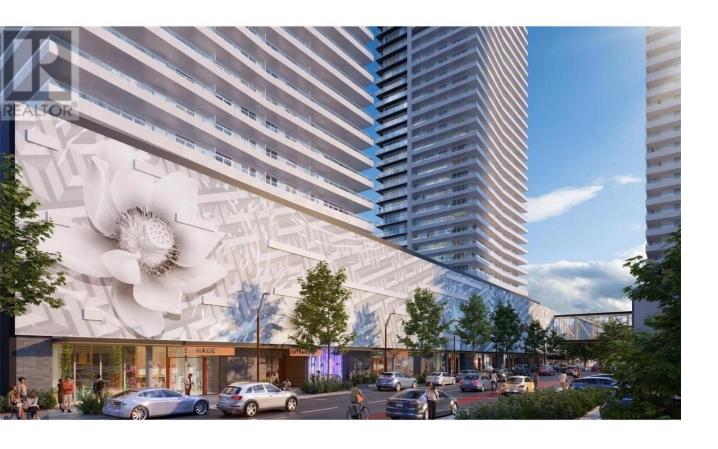

## 1626 Water Street CRU1 Kelowna British Columbia

\$38

High profile commercial opportunities at Water Street by the Park, located at the gateway to Downtown Kelowna. 5 individual units, ranging from 1,280 SF to 3,255 SF. These are street level units that are only steps from City Park and the William R Bennett Bridge. Units are sure to capitalize on the revitalization and densification going on in the surrounding area. UC1 - Downtown Urban Centre zoning allows for a large number of commercial uses. All the available units will be delivered in shell state, ready for concepts and designs specific to your business. This is a preleasing opportunity with anticipated availability of the commercial units in Q3 - 2025. (id:6769)