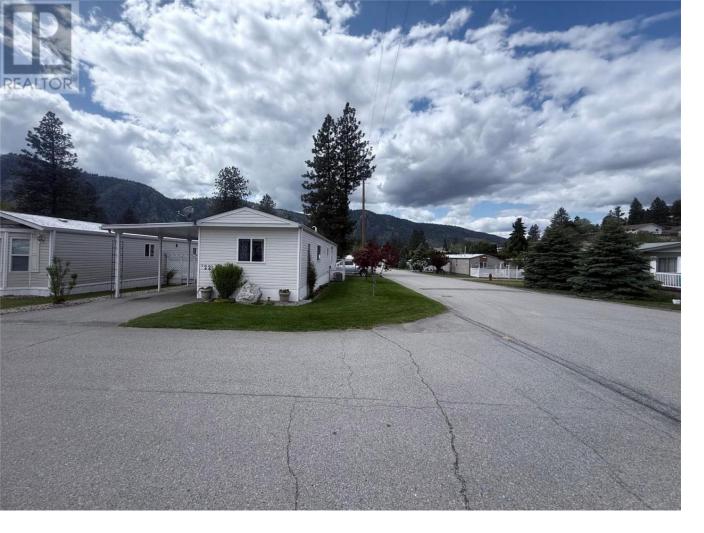

## 4505 MCLEAN CREEK Road D22 Okanagan Falls British Columbia

Beautifully updated 2-bedroom, 2-bathroom mobile home in the peaceful community of Peach Cliff Estates. This 1995 Moduline features a classic layout with bedrooms at each end, both with their own ensuites. The spacious, open-concept living, kitchen, and dining area boasts high ceilings, new vinyl flooring, and a modern electric stove. The home is tastefully decorated and move-in ready. Enjoy outdoor living on the large south-facing covered deck, perfect for relaxation or gatherings. The property includes a fenced yard, small garden, and a separate storage shed. Additional amenities include a workshop and a storage room. Recent upgrades include a newer roof, hot water tank (2020), AC, furnace, and all-new PEX plumbing. Monthly pad rent is \$597.00. Don't miss out--contact us today for more information! (id:6769)