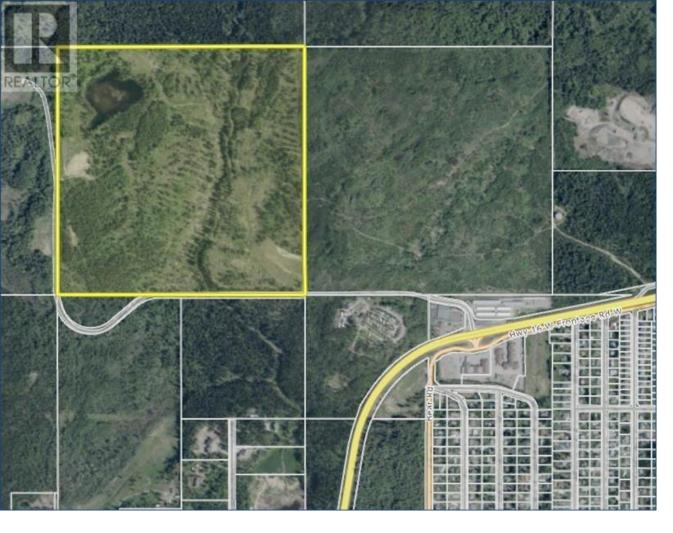

## DL 1601 KIMBALL Road Prince George British Columbia

One of the best development opportunities in Prince George. This nearly 160 acre parcel is close to all the amenities but tucked back away just enough to allow you to create its own oasis of a subdivision. Multiple different opportunities, you could do larger 2 acre lots or a regular subdivision all surrounded by nature but only minutes to the major amenities. \* PREC - Personal Real Estate Corporation (id:6769)