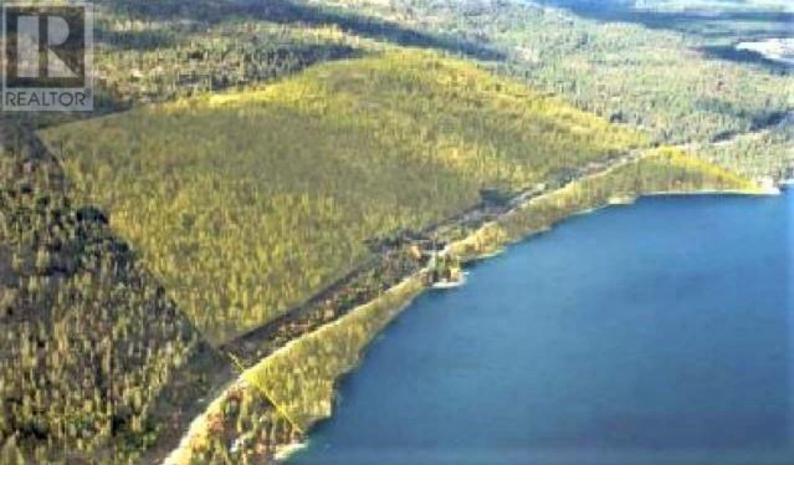

## DL 4501 Westside Road Kelowna British Columbia \$3,350,000

278.9 Acres with spectacular lake views + approx 5,200 ft frontage on Okanagan Lake. This large acreage property is located at District Lot 4501 Westside Road which is approximately 40 minutes drive north of Kelowna & approx 40 minutes drive from Vernon. Located approx 3 kilometers south of the La Casa residential development and the Fintry Provincial Park. This property is in the Regional District of Central Okanagan and is zoned RU1 and RU2. All of the land above Westside Rd is zoned RU1 and the land below Westside Rd along the lake is zoned RU2. Contact the RDCO with any questions regarding permitted land uses. There are a few good spots to build a private waterfront estate home and several spots to build a dock. Large acreage properties with frontage on the lake are hard to find. This is a great long-term investment property! Contact the RDCO https://www.rdco.com/en/index.aspx with any questions regarding permitted land uses. GST is applicable on the sale of this property. (id:6769)