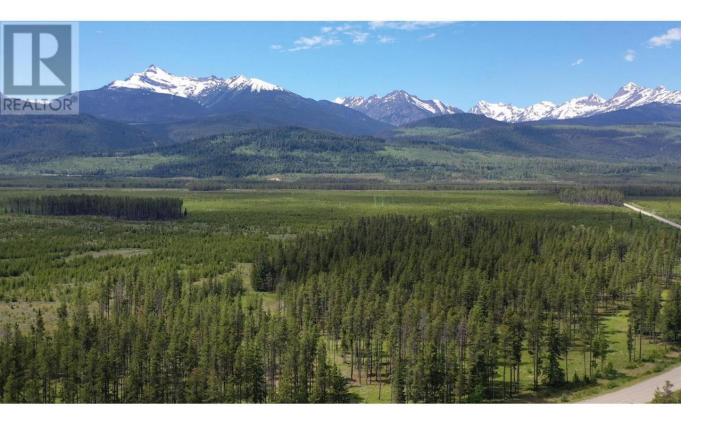

## 5702 CROOKED CREEK Road DL Valemount British Columbia

Backing onto Crown Land and bordering McLennan River, this exquisite viewpoint is the nearest property to the proposed world-class Valemount Glacier Destinations year-round skiing and sightseeing resort. This iconic and secluded piece of paradise encompasses 20.4 acres of rare meticulously landscaped trees and offers you expansive panoramic 360-degree mountain views. The property is rich in existing and newly planted Spruce, Larch, Douglas Fir, Lodge Pole Pine and Aspen trees. Gifting you maximum privacy and breathtaking, unobstructed vistas, this is a rare chance to create and design an exclusive family home located just 5 km northwest of Valemount. Envision a lifetime of memories with private and uninterrupted vast mountain scenery! (id:6769)