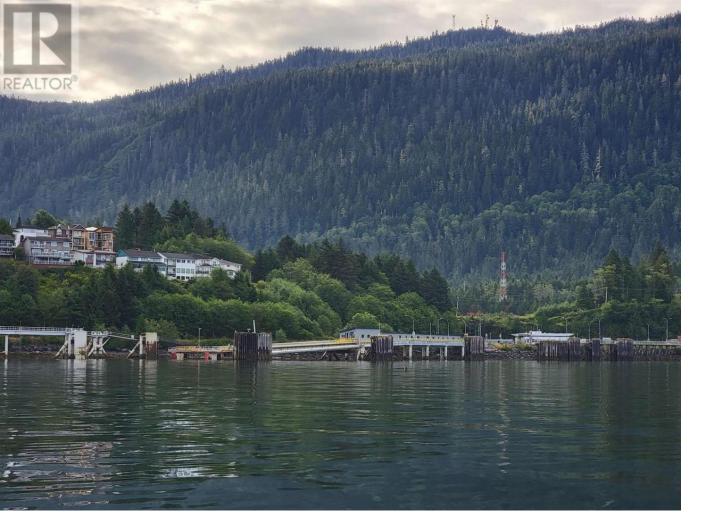

## DL251 16 Highway Prince Rupert British Columbia

\$24,000,000

The best property available in Prince Rupert. Over 30 acres of relatively flat ground with Ocean view. Ideal site for residential, multi-family and industrial development. The Port of Prince Rupert continues to grow with significant developments ahead. Land is extremely hard to find in Prince Rupert and this property is ideally located. \* PREC - Personal Real Estate Corporation (id:6769)