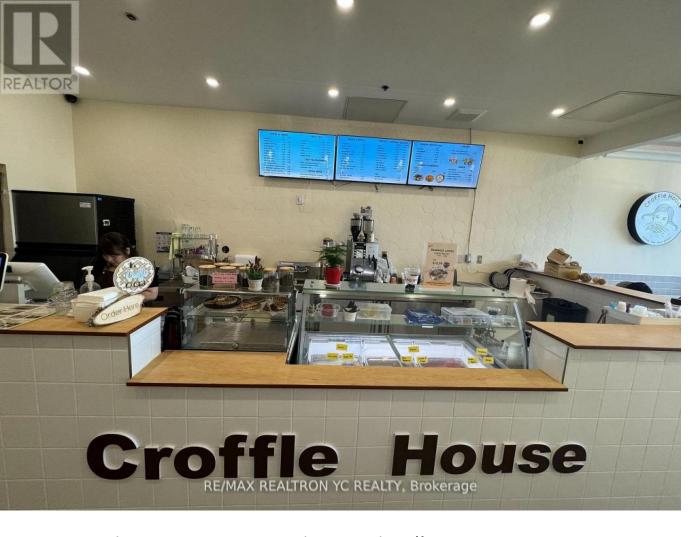

## 550 Highway 7 #E83 Richmond Hill Beaver Creek Business Park Ontario

Hit The Ground Running For Delivery Or Take Out With This Turn-Key Quick Service Restaurant On The Destination Strip Of Time Square. Very Easy To Run With Minimal Labour, The Cafe Has Done Exceptionally Well And Boasts Very Impressive Sales. Currently Producing Excellent Net Operating Income For The Owners Who Run The Business Hands-Off. Selling As ""Croffle House""Or Chattel + Lease Assignment Only. \*\*\*\* EXTRAS \*\*\*\* Ideal For Bakery, Cafe, Sandwich Shop or Any Quick Service Food Concept. (id:6769)