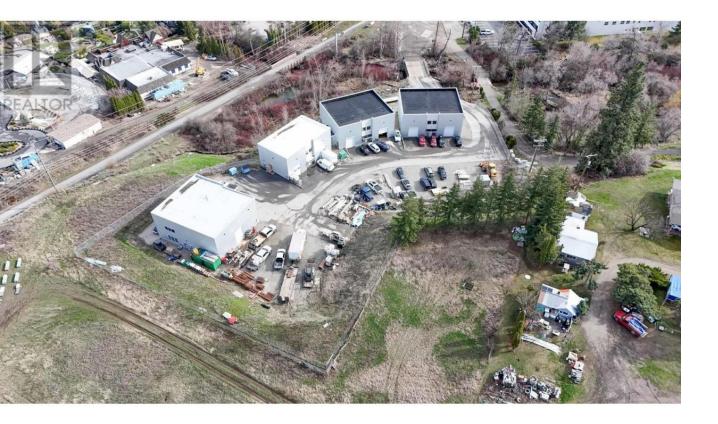

## Fenwick Road Kelowna British Columbia

PRIME OWNER-OCCUPIER INDUSTRIAL OPPORTUNITY WITH INCOME AND FUTURE DEVELOPMENT POTENTIAL: This newly developed industrial complex, just off Highway 97 and adjacent to Scandia Golf & Games, is offered for sale and ideal for businesses looking to secure their own premises while benefiting from additional revenue streams and future development potential. Situated on ±2.12 acres (±92,347 SF), the property features four freestanding industrial buildings totaling ±12,868 SF. Three of the buildings are designed for multi-tenancy with dual loading bays, entrances, and service connections which offer excellent leasing potential for additional income or future business expansion. The fourth building is a functional blend of warehouse and office space. In addition, the site includes residual land, presenting a rare chance to build additional industrial space, tailored to your specific operational needs or for investment purposes. With direct access off Highway 97 via Fenwick Road, the property is just minutes from UBCO, Kelowna International Airport, and Highway 33. (id:6769) Listing Presented By: