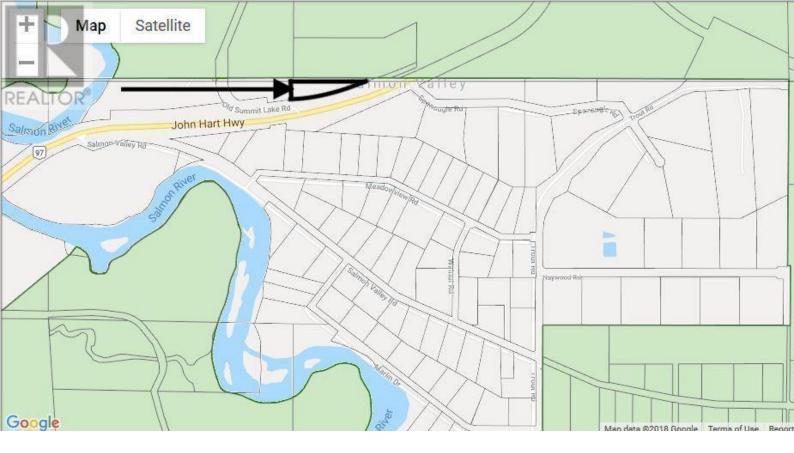

## HART Highway Prince George British Columbia \$68,000

2.55 Acres of affordable land ready for building, located just past Salmon Valley on Highway 97 north. Bring your plans and enjoy making this property with great highway access and frontage your own! (id:6769)