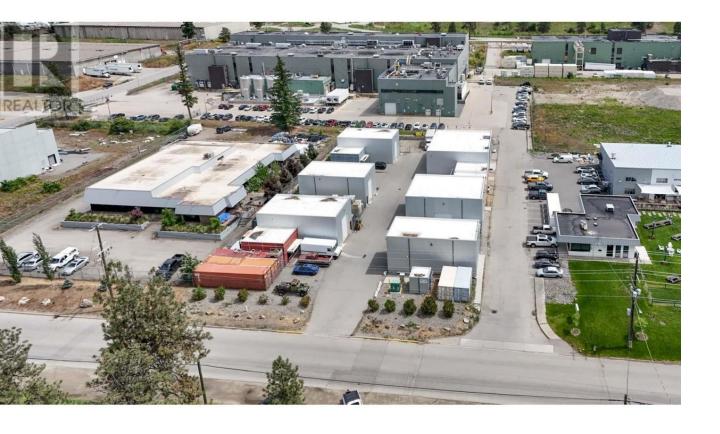

## Jim Bailey Road Kelowna British Columbia

\$4,750,000

Outstanding, income generating, industrial investment opportunity for an owner-occupier or an investor searching for a multi-tenant industrial property. Complex sits on 1.01 acres and includes 5 separate buildings totalling approx. 13,500 SF with a total of 6 units. Three stand-alone buildings feature approx. 500 SF of office space and approx. 1,500 SF of warehouse space. A larger building has two units one with approx. 500 SF of office space and approx. 3,000 SF of warehouse and the other with approx. 750 SF of office space and approx. 2,000 SF of warehouse. There is a smaller building totalling approx. 1,250 SF. Warehouse spaces feature ground-level loading bays with overhead doors, ceiling heights of approx. 18 ft, and 3 phase power. All units are separately metered. Interior of complex is paved, and a complex perimeter fence offers semi-secure yard space. Great opportunity for an owner-occupier to take-over one of the units while generating cash flow from the others. (id:6769)