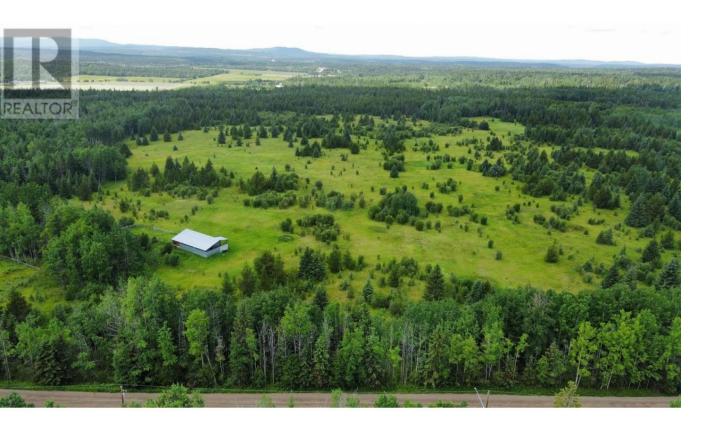

## JUTLAND Road Prince George British Columbia

\* PREC - Personal Real Estate Corporation. Explore this stunning 80-acre property, partially cleared and offering breathtaking views. Conveniently located just west of town, only minutes past Walmart, with a paved road extending within a few hundred feet of the property. A fantastic opportunity to build your dream home now and consider future subdivision possibilities for the family. The property features a small pond on the east side and includes a large pole barn, approximately 35' x 100'. Buyers are advised to verify property boundaries, water and sewer availability, and subdivision potential. (id:6769)