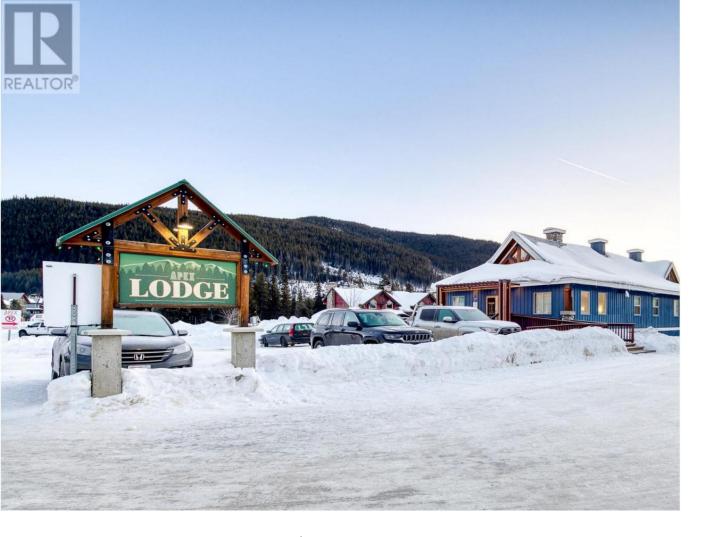

## 360 STRAYHORSE Road L-13 Apex Mountain British Columbia

\$859,000

Welcome to Apex Mountain Ski Resort's premier guest lodge, recently updated and brimming with potential for your seasonal or year-round business. This exceptional offering includes the second and third floors, comprised of 10 hotel-style guest suites, a caretaker suite, convenient ski lockers, as well as a large group kitchen and Games & Social room on the main floor. Complete with all furnishings, this is a package presenting incredible value. This property offers flexibility to maintain it as a hotel or group lodge, or convert it into multiple full apartments. Located in the heart of Apex Village, the lodge provides ski-in/ski-out access, with restaurants and shops just steps away, and parking for up to twelve vehicles, including two EV outlets. All measurements are approximate. For more details or to schedule a private viewing, please contact the listing REALTOR®; or your agent. Contingent upon subdivision. (id:6769)