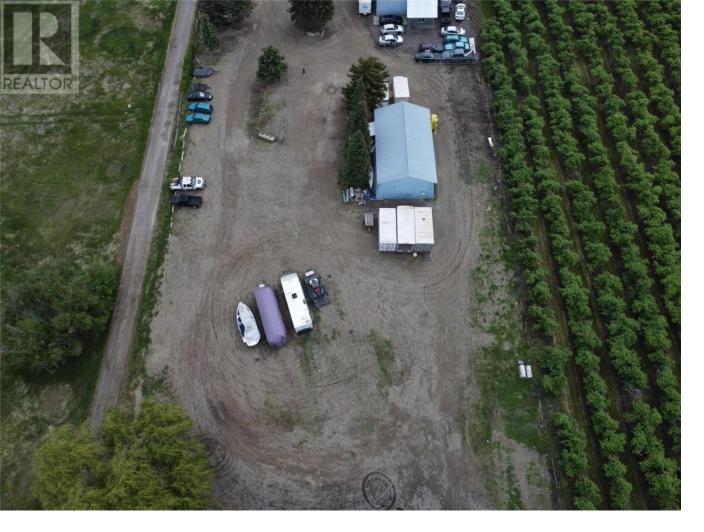

## 9704 Aberdeen Road Land 1 Coldstream British Columbia

\$1,760

The opportunities are endless for this extensive Coldstream commercial rental. With flexible zoning allowing for a multitude of entrepreneurial directions and an abundance of flat, usable land, this space is truly the location to help your business take off. Land measurements are approximate - please verify if important. (id:6769)