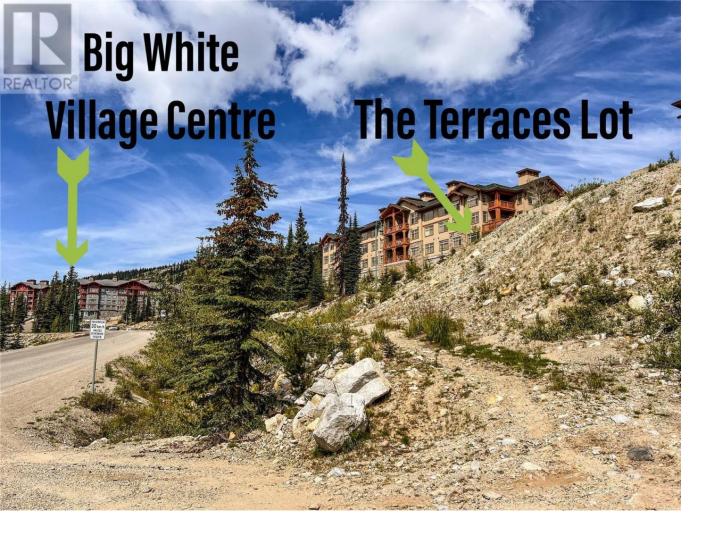

## 200 Feathertop Way Lot 1 Big White British Columbia

\$419,000

Prime location on the mountain to build your dream chalet! Fully serviced and ready for you to make your plans come true. The Seller can alsomake their finished plans available to you. The Terraces offer panoramic views of the stunning Monashee Mountain range and Valley. Located infront of Sundance, beside Copper Kettle and just ahead of the Feathertop gate, enjoy an easy 4-5 minute walk to the village, and easy access toBullet and Black Forest Chairs. Major flexibility too: There's no time frame to build, buy and hold to preserve a future opportunity, bring yourown builder. Must be seen to see how this exclusive enclave of luxury home sites is shaping up with several of The Terraces lots alreadycomplete or nearing home completions. This lot is ideally situated at the first position as you enter and offers the best views and the mostspacious feeling at The Terraces. It is the best of the best! (id:6769)