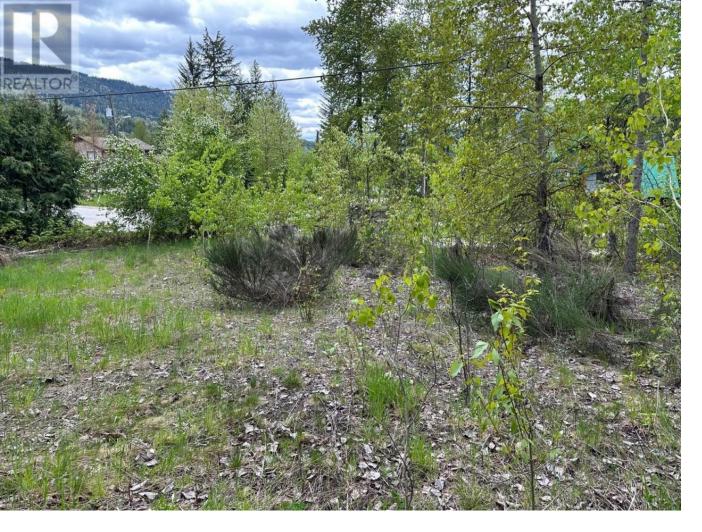

## Lot 1 GEORAMA Road Nelson British Columbia

0.81 Acres of naturally treed land with a mostly level building area off of Georama Road. Property slopes up to meet Granite Road in the rear. A Very sunny location with westerly views and sunsets. One of only a few properties currently available a mere 10 minutes from town. Located across from and slightly below the access to Georama Nursery. This is a great potential for your new home in an area popular with growing families for the many recreation options nearby. (id:6769)