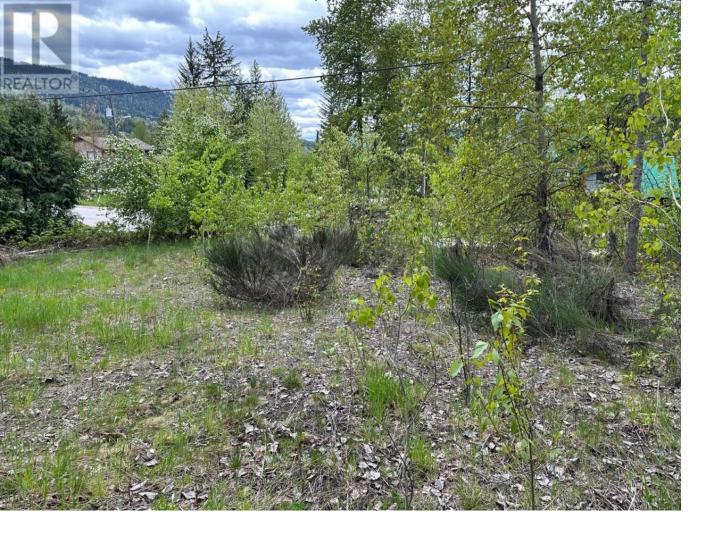

## Lot 1 GEORAMA ROAD Other Nelson British Columbia

0.81 Acres of naturally treed land with a mostly level building area off of Georama Road. Property slopes up to meet Granite Road in the rear. A Very sunny location with westerly views and sunsets. One of only a few properties currently available a mere 10 minutes from town. Located across from and slightly below the access to Georama Nursery. This is a great potential for your new home in an area popular with growing families for the many recreation options nearby. (id:6769)