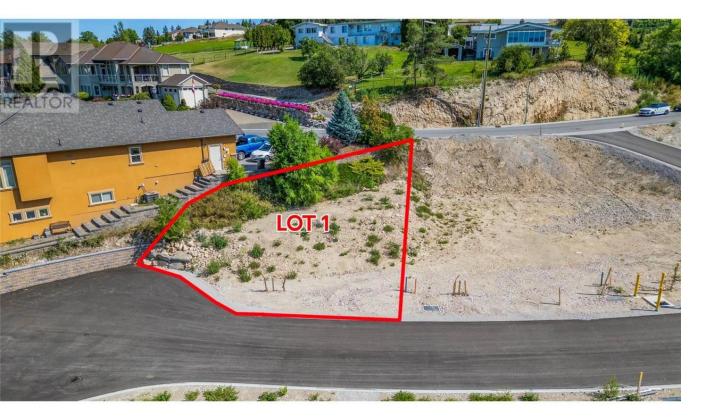

## Lot 1 Hume Avenue Kelowna British Columbia

Welcome to Lot 1 Hume Avenue, Black Mountain. This is a 21 lot subdivision that offers lake, mountain & valley views! The homesites will accommodate an excellent variety of lots including walk-outs, fairly level entry & grade level entry lots. The Black Mountain location features walking, hiking trails & parks nearby. Lots are fully serviced, Bring your own Builder & No time restriction to Build! (id:6769)