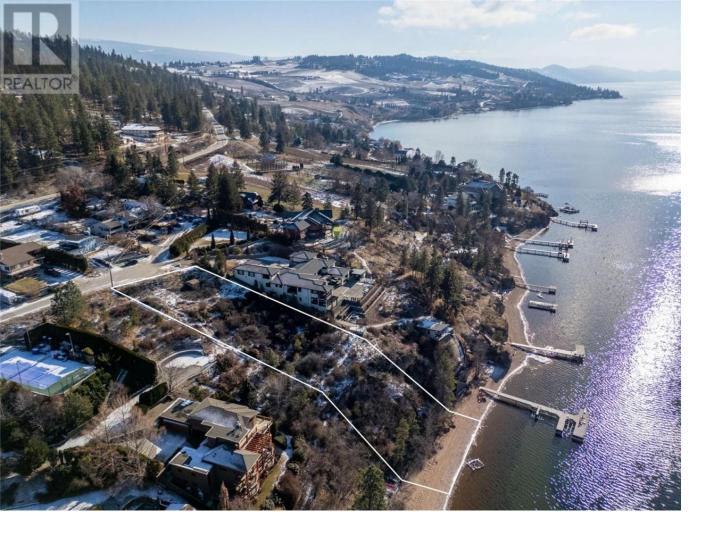

## Lot 1 McCreight Road Lake Country British Columbia

\$1,499,000

0.66-acre lakeshore lot in the prestigious Carr's Landing area of Lake Country. With approximately 75' of lakeshore frontage, there is a great beach area to enjoy the west-facing views. With a raised elevation for a building site, you get the advantage of stunning views of Okanagan Lake directly in front. This lot faces directly west to allow for spectacular sunsets and ample evening sunlight. No dock in place, but no outstanding restrictions to prevent dock construction. With two-thirds of an acre of land size, there is plenty of space to create a sizeable home that can take advantage of the views. Municipal water, gas, and power are available at the road, but a septic system will be required. Neighboring properties have utilized stair systems to create easier access to the foreshore; please do not attempt to reach the foreshore by traversing the hillside; Seller and listing brokerage/agents take no responsibility for injuries. (id:6769)