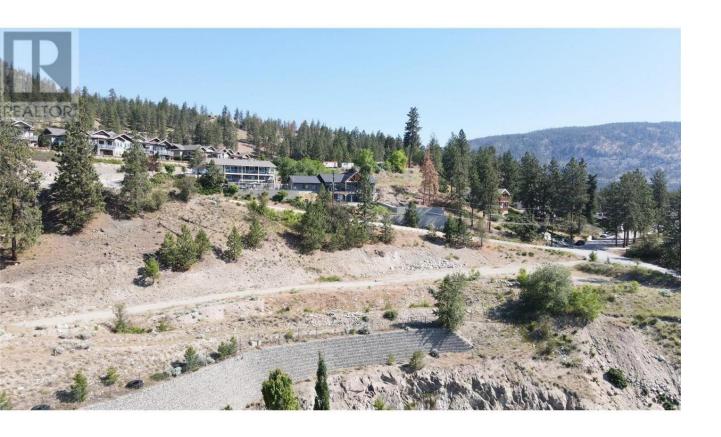

## Lot 1 Ponderosa Drive Peachland British Columbia

\$2,499,000

Exceptional Development Opportunity in Peachland, BC. A prime Lakeview site on 5.14 acres. All utilities close or adjacent to the property including sewer. Very close to the new proposed 9 hole golf course at Ponderosa. ( Proposed opening Fall 2026). Located above Eagle's View townhome development, the original plan was 3 buildings 3 stories, 16 units per building. (48 units) New planned road between Ponderosa Drive over to Victoria Road per the Ponderosa development plan with the district of Peachland will help with traffic in the area. Development concept subject to District of Peachland. Current zoning is RM3- Residential Medium Density. (id:6769)