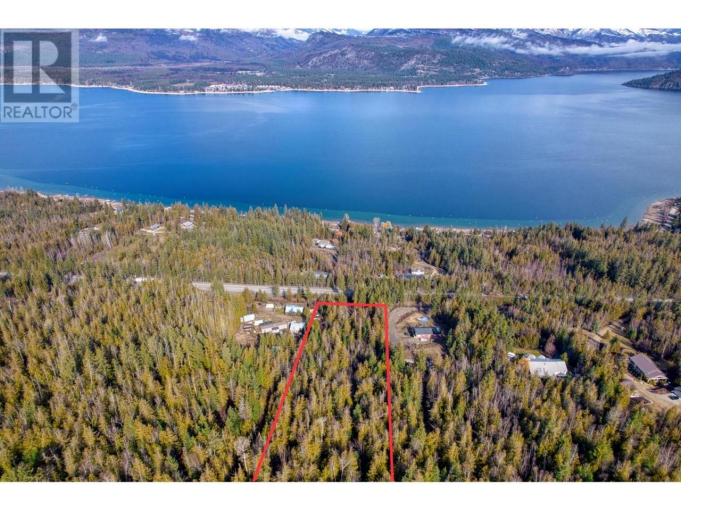

## Lot 1 Trans Canada Highway Sorrento British Columbia

\$199,500

Over 3 Acres of privacy overlooking Shuswap lake. A driveway and lake view landing have been established. Property has a well drilled and capped in well planned location. This spot is ready for you to park the RV and start your dream build. Convenient location off of Hwy 1 close to the lake with private natural landscape make a great place for a family home and leaves space for a shop. Elementary school nearby, along with great local amenities. Come take a look. (id:6769)