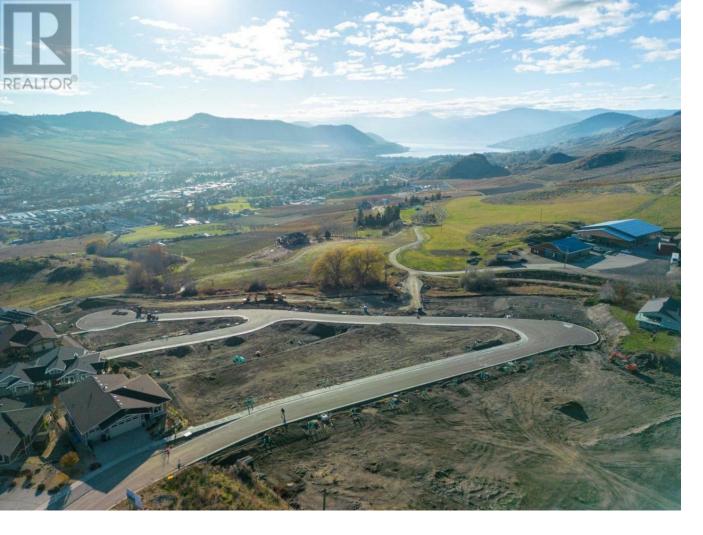

## Lot 10 Road Vernon British Columbia

\$395.000

Turtle Mountain offers breathtaking views of Okanagan Lake and the valley, providing the perfect balance of nature and convenience. Immerse yourself in the natural beauty of Vernon while being just steps away from local amenities and the heart of the city. Nearby, you'll find the Grey Canal hiking trail, stunning Bella Vista vistas, world-renowned beaches, award-winning wineries, and exceptional golf courses—all just minutes from your doorstep. Tassie Creek Estates has been thoughtfully designed to showcase the very best of this region. The expansive 5-acre parkland, with its natural beauty, perfectly complements the estate's outdoor living spaces. Here, you can create the home of your dreams with the builder of your choice and a personalized layout. The possibilities are endless. Additionally, Reach out for more info today. (id:6769)