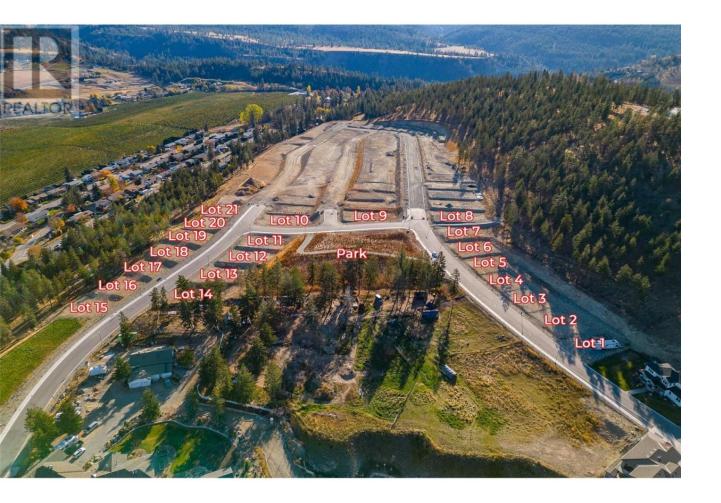

## Lot 11 Kirschner Mountain Other Kelowna British Columbia

\$455,000

WELCOME TO KIRSCHNER MOUNTAIN 2.0! New Ownership... Established 2020! BEAUTIFUL VIEWS, GREAT OPPORTUNITIES, EXCELLENT LOCATION, FANTASTIC COMMUNITY! Each of these lots boast spectacular mountain views in what feels like your very own extended backyard! Access to hiking, biking, golfing, and parks right out your front door! Spacious lots with acres of protected green space allowing room to breathe, Kirschner Mountain is a community that offers all the charm of living in the city yet the convenience of quick access to the Airport, Ski Hills, or the downtown City Center with Okanagan Lake just minutes away! Bring your own builder and build your dream home today! GST applicable (id:6769) Listing Presented By: