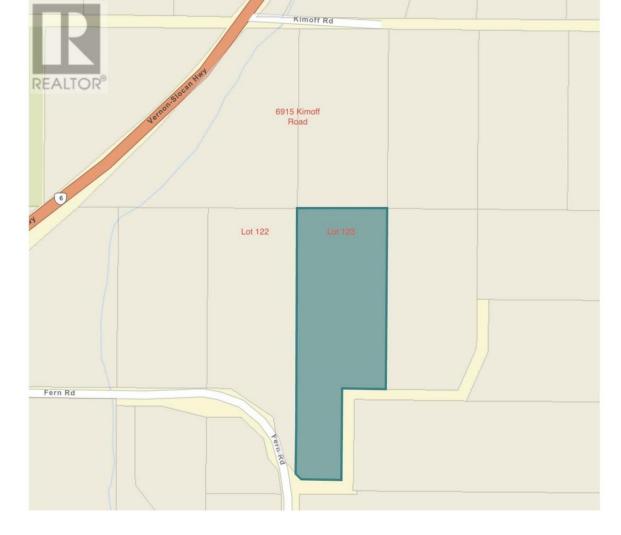

## Lot 123 FERN Road Winlaw British Columbia

\$194.000

Nestled in the picturesque Slocan Valley, located in Appledale this property offers a rare opportunity for serene countryside living. Lot 123 spans 6.3 acres and is zoned ALR, Surrounded by lush trees and natural landscapes, the property provides the ideal setting for privacy and tranquility. Whether you envision building your dream homestead or simply desire a tranquil retreat for your holiday trailer, this lot caters to a variety of aspirations. With the potential to clear land and capitalize on timber value, the possibilities are limitless. Embrace the opportunity to live amidst nature's beauty and start turning your dream into reality. Don't miss out on this chance to own your own slice of paradise in the breathtaking Slocan Valley. Additionally, there are three adjacent lots totaling over 17 acres available for purchase. Schedule a viewing today! (id:6769)