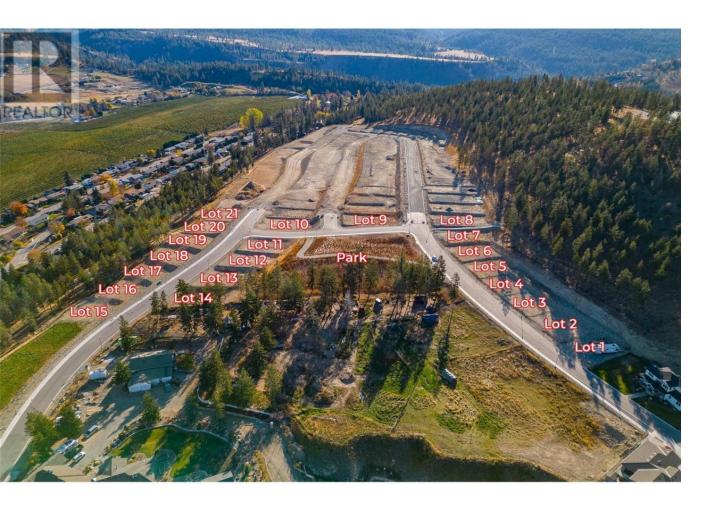

## Lot 15 Kirschner Mountain Other Kelowna British Columbia

\$485,000

WELCOME TO KIRSCHNER MOUNTAIN 2.0! New Ownership... Established 2020! BEAUTIFUL VIEWS, GREAT OPPORTUNITIES, EXCELLENT LOCATION, FANTASTIC COMMUNITY! Each of these lots boast spectacular mountain views in what feels like your very own extended backyard! Access to hiking, biking, golfing, and parks right out your front door! Spacious lots with acres of protected green space allowing room to breathe, Kirschner Mountain is a community that offers all the charm of living in the city yet the convenience of quick access to the Airport, Ski Hills, or the downtown City Center with Okanagan Lake just minutes away! Bring your own builder and build your dream home today! GST applicable (id:6769)