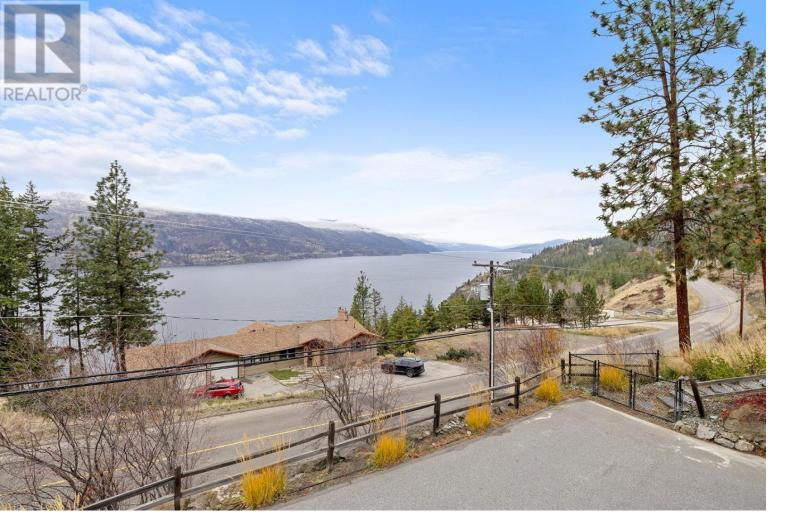

## Lot 159 Clifton Road Kelowna British Columbia

\$349,900

Build your own dream home on this Glenmore RU1 Lot with a stunning lake and mountain views. This potential lot and zoning would also be suitable for a duplex dwelling. Situated in one of the most desirable locations in Kelowna with it being only 10 minutes away from downtown yet surrounded by nature. This prime property is nestled among trees and close to parks. Take advantage of the multi use trails just moments away. (id:6769)