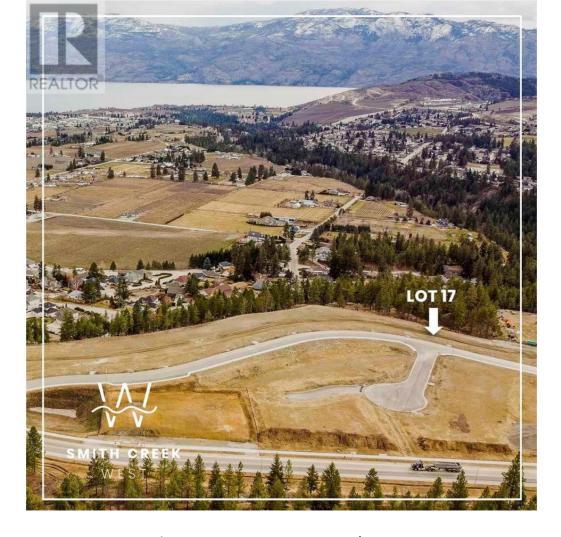

## Lot 17 Scenic Ridge Drive West Kelowna British Columbia

\$409,900

It's 2020 at Smith Creek West!! For a very limited time, we have rolled back the pricing on our Phase 2 homesites by up to 25%, so don't miss your chance to take advantage of this exciting offer! After many months of design and detail work with our Guidelines consultant, and the City, we are excited to bring you the finest, most diverse and well integrated family homesites in West Kelowna. This exciting new family neighborhood is sure to delight with its spectacular lake, mountain, and rural vistas, easy access and proximity to all the ever expanding amenities of West Kelowna. Designed to integrate well with the native environment, and respect the history of the area, a quiet walk, hiking, mountain biking, and more are all available at your back door. We are confident that you'll something that satisfies your home design preferences, space requirement and budget with the same stunning natural surroundings, neighbourhood focus, easy access, and proximity to the amenities that lead to a very quick "sellout" of the previous phase. This is a walk-out homesite which will accommodate rancher or two story design with walkout basement, with easy and level access and a private back yard. Two year time limit to build, and you can bring your own builder! This lot is registered and ready to go today! (id:6769)