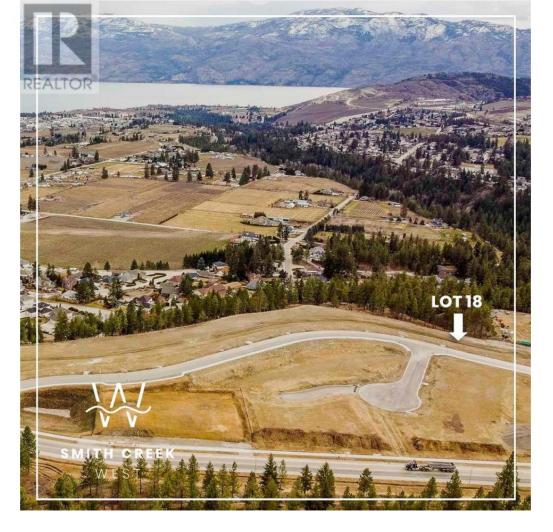

## Lot 18 Scenic Ridge Drive West Kelowna British Columbia

It's 2020 at Smith Creek West!! For a very limited time, we have rolled back the pricing on our Phase 2 homesites by up to 25%, so don't miss your chance to take advantage of this exciting offer! After many months of design and detail work with our Guidelines consultant, and the City, we are excited to bring you the finest, most diverse and well integrated family homesites in West Kelowna. This exciting new family neighborhood is sure to delight with its spectacular lake, mountain, and rural vistas, easy access and proximity to all the ever expanding amenities of West Kelowna. Designed to integrate well with the native environment, and respect the history of the area, a quiet walk, hiking, mountain biking, and more are all available at your back door. We are confident that you'll something that satisfies your home design preferences, space requirement and budget with the same stunning natural surroundings, neighbourhood focus, easy access, and proximity to the amenities that lead to a very quick "sellout" of the previous phase. This is a walk-out homesite which will accommodate rancher or two story design with walkout basement, with easy and level access and a private back yard. Two year time limit to build, and you can bring your own builder! This lot is registered and ready to go today! (id:6769)