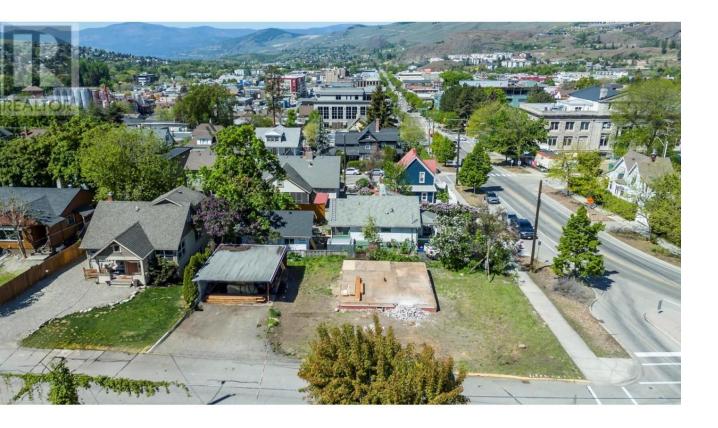

## 2500 30 Avenue Lot 2 Vernon British Columbia

DUPLEX BUILDING LOT! You can build a full duplex on this lot with roof top patio and garage, each side could be up to 1800 square foot. Discover the ultimate canvas for your dream home in the highly sought-after East Hill area of Vernon! This stunning building lot offers an incredible opportunity to create your perfect oasis. With its flat, prepped landscape, you're all set to start construction right away. Imagine the possibilities--whether you envision a stylish single-family retreat or a modern duplex, this lot is your blank slate. Bring your creative vision to life and seize this chance to make your mark in one of the most desirable neighborhoods around! Don't miss out--your dream starts here! (id:6769)