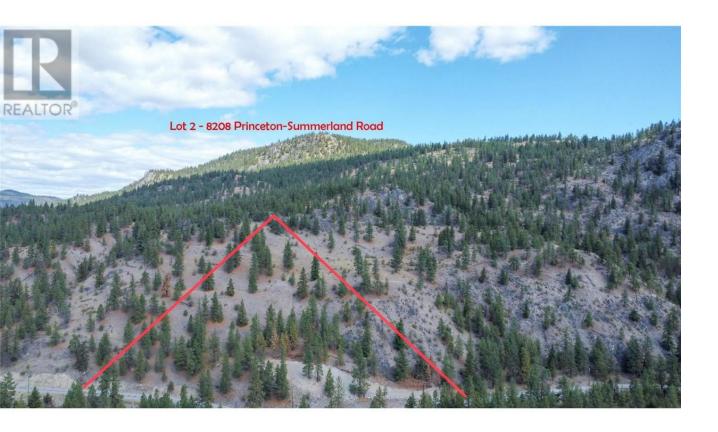

## Lot 2-8208 PRINCETON SUMMERLAND Road Summerland British Columbia

\$399,000

Prepare to step into a realm of endless marvel and discovery. As you enter this property, you will be awestruck by the overwhelming natural splendour of the environment. Nestled within Crown Land, a generous 5.04-acre plot of land awaits you, presenting an unmatched haven for those who cherish the outdoors. Equipped with a private well and electricity, this lot is ready to house your dream home, granting you the perfect blend of convenience and tranquility. Located just a short distance from the KVR trail, this property offers a diverse range of activities suitable for everyone, be it horse riding, hiking, quad biking, or dirt biking. The awe-inspiring mountain vistas will intrigue you, and the serene ambience will soothe your spirit. Privacy is held in the highest regard here, providing you with the space needed to erect your ideal residence. Further bolstered by its superior location, a quick five-minute drive from the city centre, this property is in high demand. This is your golden opportunity to craft a home that mirrors your unique style and taste, with limitless potential to actualize your imaginative vision. Whether you aim to lay down roots or yearn for a slower, more peaceful rhythm of life, this property serves as the perfect blank canvas for your dream home. Embrace the chance to turn your dream home into reality. (id:6769)