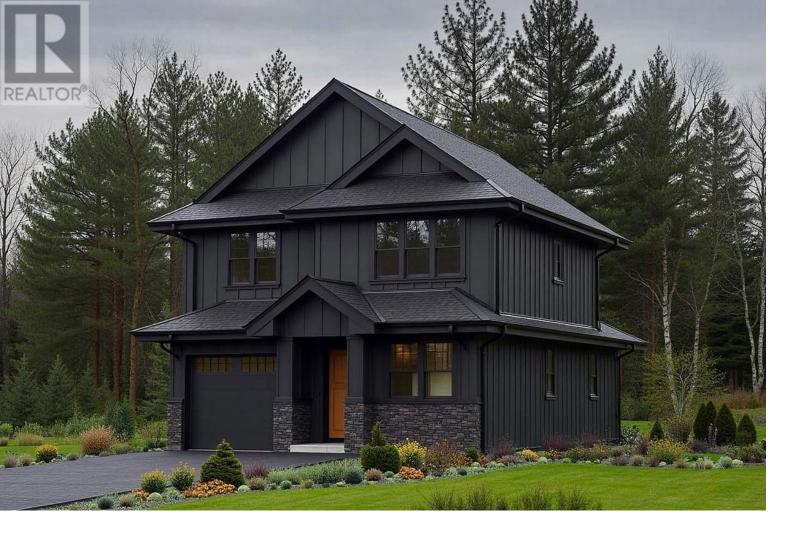

## Lot 2 Black Forest Road Big White British Columbia

\$1,670,000

Luxury Ski-In/Ski-Out Chalet at Big White - Expertly crafted by Builder of the Year, H&H Custom Homes. With easy access to Happy Valley and the Gondola, the main home features 3 spacious bedrooms plus an office/flex room, ideal for remote work or extra guests. The primary suite boasts an oversized bedroom, walkin closet, and a spa-inspired 5-piece ensuite with heated floors. The open-concept living, dining, and kitchen area is designed for entertaining, while the full bootroom offers thoughtful storage with a built-in bench, heated boot rack, and ample shelving to keep your gear organized. A full laundry room with extra storage adds even more convenience. Durable quartz countertops and luxury vinyl plank flooring runs throughout the main house, combining style with resilience - perfect for mountain living and rental use. The oversized covered deck is designed for year-round enjoyment, featuring a 7-man Beachcomber hot tub and a convenient gas outlet for effortless BBQ gatherings. Unobstructed mountain and valley views provide the perfect backdrop for this prime alpine retreat. With both the house and suite having direct access to Big White's slopes, this is a rare opportunity to own a luxury home that's equally suited for personal enjoyment and income potential. This home has the option to add a separate 766 sq ft 1-bedroom legal suite with its own entrance, bootroom, great room, kitchen, bathroom and laundry. With a separate heating system, separately metered power, additional soundproofing, and separate ski-in/ski-out and covered patio area, this suite offers privacy and comfort--ideal for rental income or hosting guests. This new home and potential legal suite are fully covered under National Home Warranty's 2-5-10 year warranty program. (id:6769)