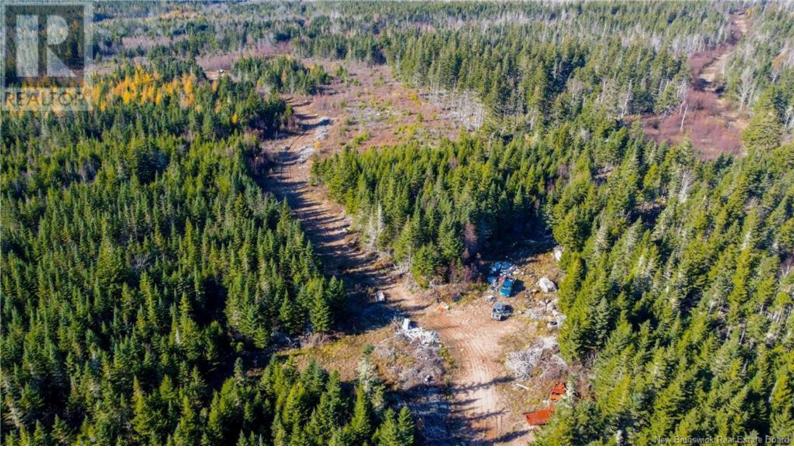

## Frosty Hollow New Brunswick

\$100.000

Discover this expansive 104(+/-)-acre rural lot located between Sackville and Dorchester, NB, just a five-minute drive from Sackville. With power already connected, this property is perfect for your dream home or recreational retreat. Enjoy ample space for outdoor activities and the beauty of nature, making it an ideal canvas for building, investing, or escaping to the countryside. (id:6769)