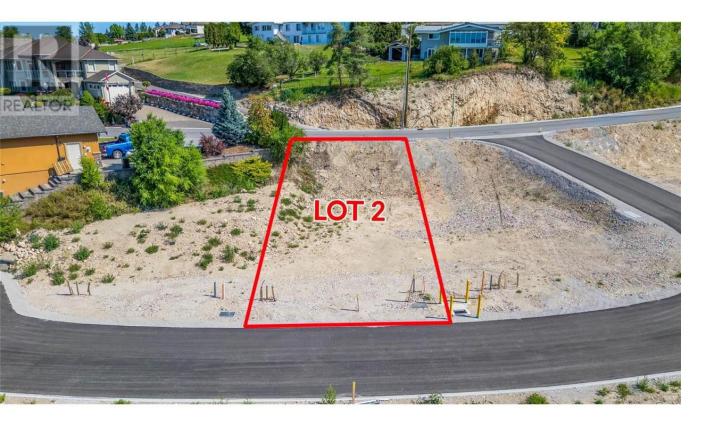

## Lot 2 Hume Avenue Kelowna British Columbia

\$335,000

Welcome to Lot 2, Black Mountain. This is a 21 lot subdivision that offers lake, mountain & valley views! The homesites will accommodate an excellent variety of lots including walk-outs, fairly level entry & grade level entry lots. The Black Mountain location features walking, hiking trails & parks nearby. Lots are fully serviced, Bring your own Builder & No time restriction to Build! (id:6769)