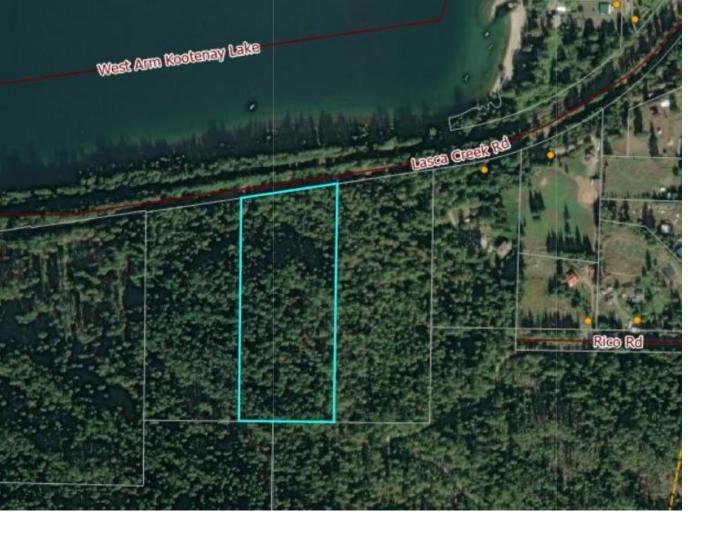

## Lot 2 LASCA CREEK ROAD Other Harrop British Columbia

\$849,900

Almost waterfront! Enjoy all the potential with this Majestic & park-like setting 10.76 treed acres which has timber value to offer. On this huge property you will also likely find great gravel value. Follow along the no through road where you will find a peaceful and privacy paradise. This is a very sought after piece of property with no building restrictions on title, & no zoning with this gorgeous land so the possibilities are endless. Power close by & recreation at your doorstep. This is a beauty acreage setting that would make a great building site and/ or sites with outstanding gardening ideas, privacy and not far from the city of Nelson. Partially surrounded by crown land, forest & in a quaint neighborhood. Right across the road and railway tracks there is a pathway where you find a sandy beach on Kootenay lake. Many outdoor enthusiasts love this location especially if you are looking for a place for your horses, and/or contemporary retreat ideas, also lots of hiking, fishing spots, water sports and mountain biking trails close by. Don't miss the chance to be a part of this exceptional community. Just a quick drive from the 24 hour ferry. NO ZONING (id:6769)