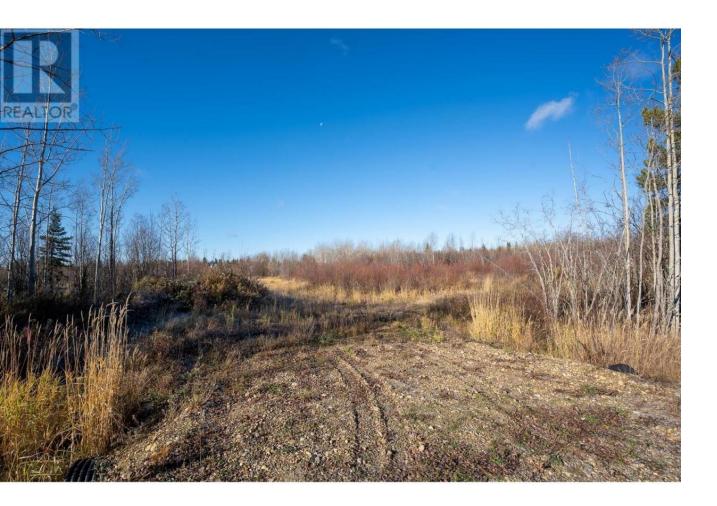

## LOT 2 PARSNIP Road Prince George British Columbia

Lot 2 Parsnip Road is an excellent opportunity to for a custom home build or agricultural use. This flat 5 acre parcel is located just outside city limits, within the ALR and is a quick 10 min drive to the city centre allowing you to enjoy the benefits of rural living without the drive. Lot size taken from BC Assessment. (id:6769)