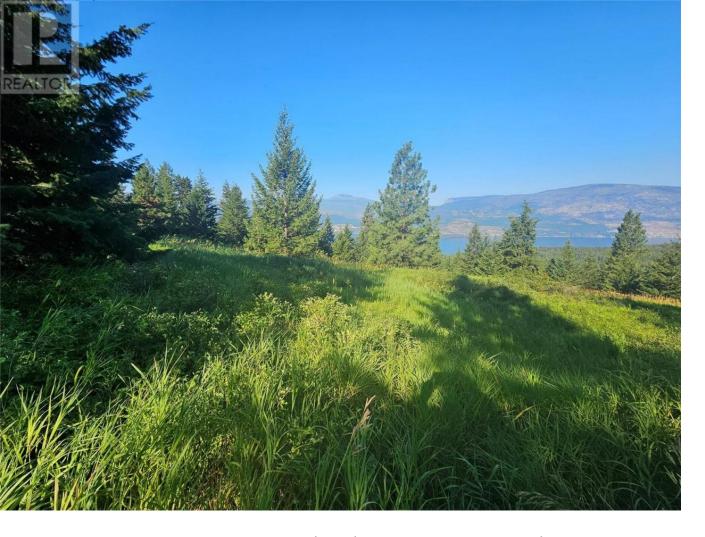

## Lot 20 Commonage Road Lake Country British Columbia

\$5/0,000

Build your dream home on this rare offering of a 10.9 acre parcel with great, flat building sites, an undeveloped road for access and stunning views of Okanagan Lake. Private, quiet and partially treed. It has been successfully "witched" for water & future well location, septic must be installed. Power at lot line. All information to be verified by the buyer. 5 minutes from Predator Ridge Golf Resort & Sparkling Hills. Close to wineries, beaches, and restaurants. Kelowna airport less than 30 minutes away. This property is in the ALR. (id:6769)