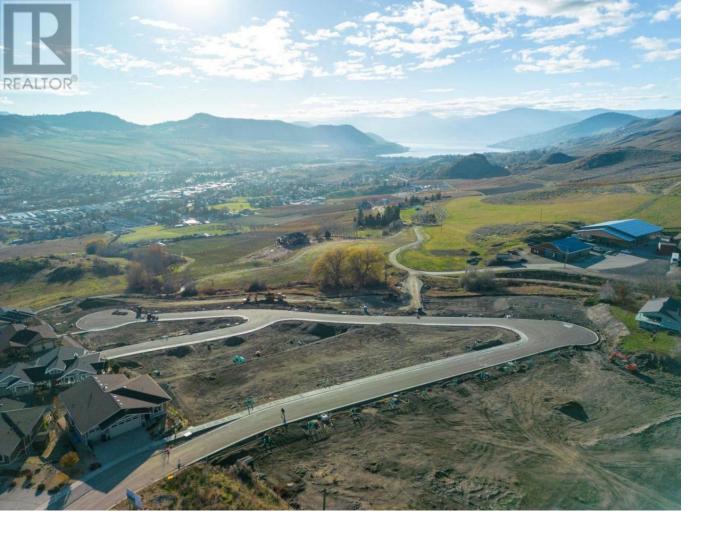

## Lot 20 Road Vernon British Columbia

\$395.000

Turtle Mountain offers breathtaking views of Okanagan Lake and the valley, providing the perfect balance of nature and convenience. Immerse yourself in the natural beauty of Vernon while being just steps away from local amenities and the heart of the city. Nearby, you'll find the Grey Canal hiking trail, stunning Bella Vista vistas, world-renowned beaches, award-winning wineries, and exceptional golf courses—all just minutes from your doorstep. Tassie Creek Estates has been thoughtfully designed to showcase the very best of this region. The expansive 5-acre parkland, with its natural beauty, perfectly complements the estate's outdoor living spaces. Here, you can create the home of your dreams with the builder of your choice and a personalized layout. The possibilities are endless. Reach out for more info today. (id:6769)