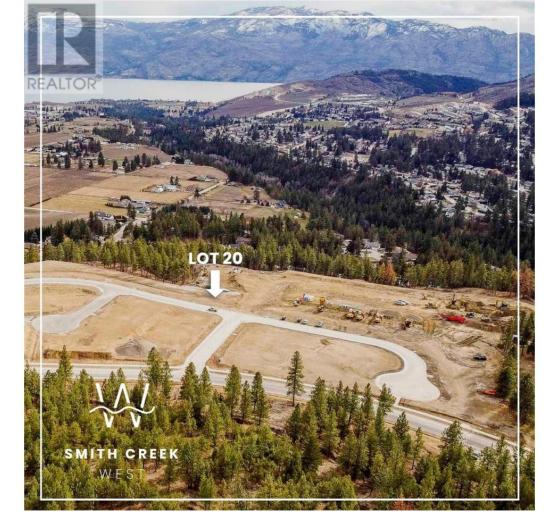

## Lot 20 Scenic Ridge Drive West Kelowna British Columbia

It's 2020 at Smith Creek West!! For a very limited time, we have rolled back the pricing on our Phase 2 homesites by up to 25%, so don't miss your chance to take advantage of this exciting offer! After many months of design and detail work with our Guidelines consultant, and the City, we are excited to bring you the finest, most diverse and well integrated family homesites in West Kelowna. This exciting new family neighborhood is sure to delight with its spectacular lake, mountain, and rural vistas, easy access and proximity to all the ever expanding amenities of West Kelowna. Designed to integrate well with the native environment, and respect the history of the area, a quiet walk, hiking, mountain biking, and more are all available at your back door. We are confident that you'll something that satisfies your home design preferences, space requirement and budget with the same stunning natural surroundings, neighbourhood focus, easy access, and proximity to the amenities that lead to a very quick "sellout" of the previous phase. This is a walk-out homesite which will accommodate rancher or two story design with walkout basement, with easy and level access. Two year time limit to build, and you can bring your own builder! This lot is registered and ready to go today! (id:6769)