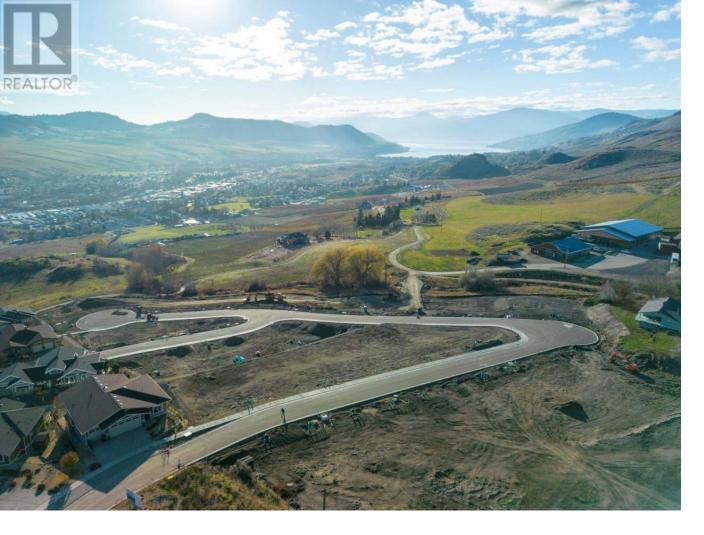

## Lot 21 Road Vernon British Columbia

Turtle Mountain offers breathtaking views of Okanagan Lake and the valley, providing the perfect balance of nature and convenience. Immerse yourself in the natural beauty of Vernon while being just steps away from local amenities and the heart of the city. Nearby, you'll find the Grey Canal hiking trail, stunning Bella Vista vistas, world-renowned beaches, award-winning wineries, and exceptional golf courses--all just minutes from your doorstep. Tassie Creek Estates has been thoughtfully designed to showcase the very best of this region. The expansive 5-acre parkland, with its natural beauty, perfectly complements the estate's outdoor living spaces. Here, you can create the home of your dreams with the builder of your choice and a personalized layout. The possibilities are endless. Reach out for more info today. (id:6769)