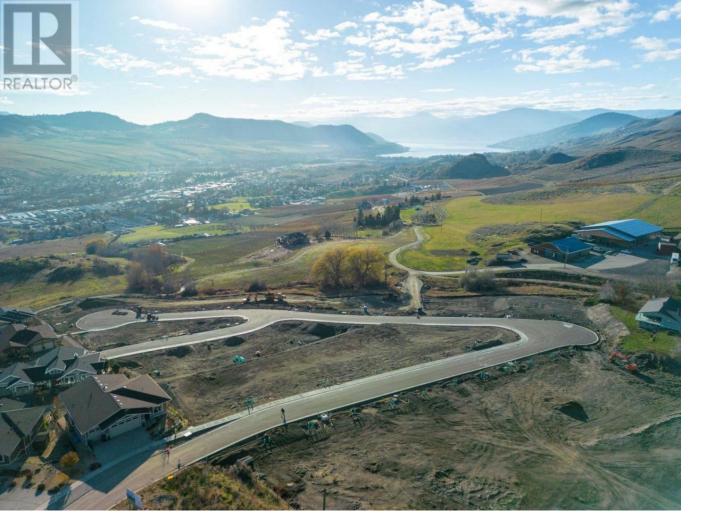

## Lot 22 Road Vernon British Columbia

Turtle Mountain offers breathtaking views of Okanagan Lake and the valley, providing the perfect balance of nature and convenience. Immerse yourself in the natural beauty of Vernon while being just steps away from local amenities and the heart of the city. Nearby, you'll find the Grey Canal hiking trail, stunning Bella Vista vistas, world-renowned beaches, award-winning wineries, and exceptional golf courses--all just minutes from your doorstep. Tassie Creek Estates has been thoughtfully designed to showcase the very best of this region. The expansive 5-acre parkland, with its natural beauty, perfectly complements the estate's outdoor living spaces. Here, you can create the home of your dreams with the builder of your choice and a personalized layout. The possibilities are endless. Reach out for more info today. (id:6769)