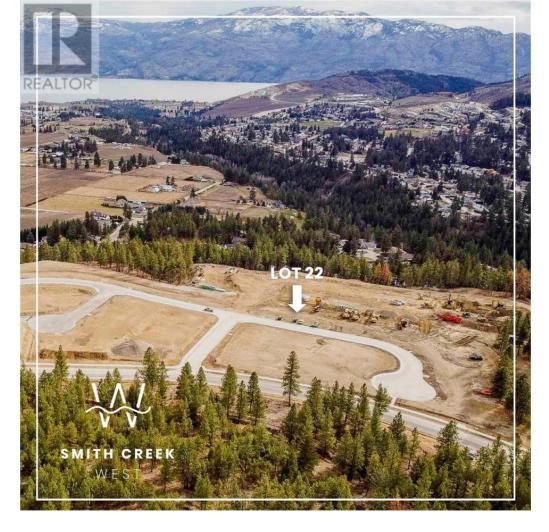

## Lot 22 Scenic Ridge Drive West Kelowna British Columbia

\$339,900

It's 2020 at Smith Creek West!! For a very limited time, we have rolled back the pricing on our Phase 2 homesites by up to 25%, so don't miss your chance to take advantage of this exciting offer! After many months of design and detail work with our Guidelines consultant, and the City, we are excited to bring you the finest, most diverse and well integrated family homesites in West Kelowna. This exciting new family neighborhood is sure to delight with its spectacular lake, mountain, and rural vistas, easy access and proximity to all the ever expanding amenities of West Kelowna. Designed to integrate well with the native environment, and respect the history of the area, a quiet walk, hiking, mountain biking, and more are all available at your back door. We are confident that you'll something that satisfies your home design preferences, space requirement and budget with the same stunning natural surroundings, neighbourhood focus, easy access, and proximity to the amenities that lead to a very quick "sellout" of the previous phase. This is a flat homesite which will accommodate a variety of different home designs, with easy and level access. Two year time limit to build, and you can bring your own builder! This lot is registered and ready to go today! (id:6769)