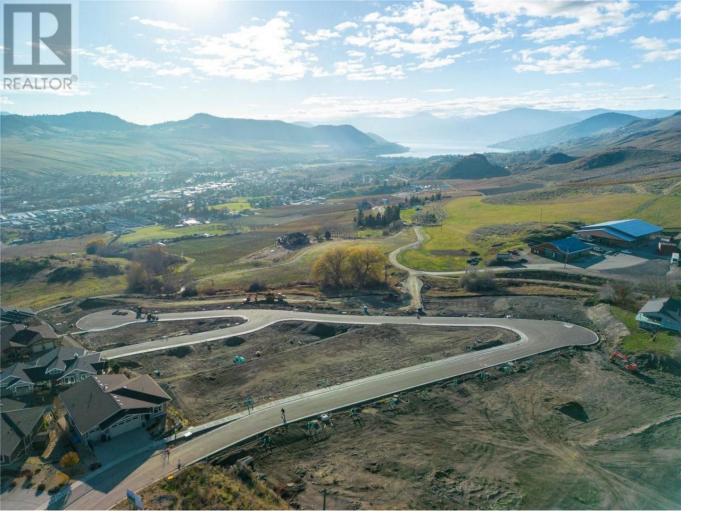

## Lot 23 Road Vernon British Columbia \$395,000

Turtle Mountain provides incredible Okanagan Lake and valley views. Live within the amazing nature Vernon has to offer while being only steps away from local amenities and the city's core. Enjoy also the Grey Canal hiking trail and mesmerizing Bella Vista views, world famous beaches, award winning wineries and spectacular golf courses. They are only minutes away! Tassie Creek Estate has been created to help celebrate all that this region has to offer. A stunning 5 acre park with all its beauty compliments the estate's area and outdoor living. Build your dream home the way you want with the builder you desire. Choose a customized layout. The possibilities of this property are endless. (id:6769)