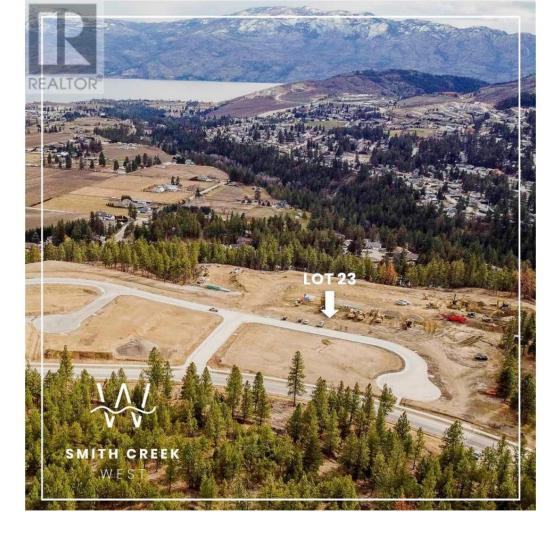

## Lot 23 Scenic Ridge Drive West Kelowna British Columbia

\$339,900

It's 2020 at Smith Creek West!! For a very limited time, we have rolled back the pricing on our Phase 2 homesites by up to 25%, so don't miss your chance to take advantage of this exciting offer! After many months of design and detail work with our Guidelines consultant, and the City, we are excited to bring you the finest, most diverse and well integrated family homesites in West Kelowna. This exciting new family neighborhood is sure to delight with its spectacular lake, mountain, and rural vistas, easy access and proximity to all the ever expanding amenities of West Kelowna. Designed to integrate well with the native environment, and respect the history of the area, a quiet walk, hiking, mountain biking, and more are all available at your back door. We are confident that you'll something that satisfies your home design preferences, space requirement and budget with the same stunning natural surroundings, neighbourhood focus, easy access, and proximity to the amenities that lead to a very quick "sellout" of the previous phase. This is a flat homesite which will accommodate a variety of different home designs, with easy and level access. Two year time limit to build, and you can bring your own builder! This lot is registered and ready to go today! (id:6769)