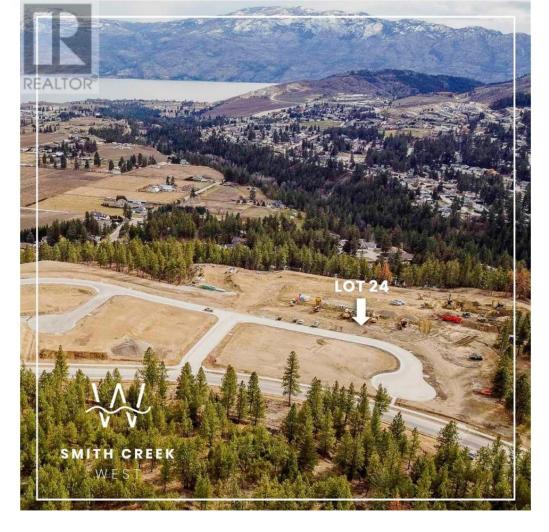

## Lot 24 Scenic Ridge Drive West Kelowna British Columbia

\$349,900

It's 2020 at Smith Creek West!! For a very limited time, we have rolled back the pricing on our Phase 2 homesites by up to 25%, so don't miss your chance to take advantage of this exciting offer! After many months of design and detail work with our Guidelines consultant, and the City, we are excited to bring you the finest, most diverse and well integrated family homesites in West Kelowna. This exciting new family neighborhood is sure to delight with its spectacular lake, mountain, and rural vistas, easy access and proximity to all the ever expanding amenities of West Kelowna. Designed to integrate well with the native environment, and respect the history of the area, a quiet walk, hiking, mountain biking, and more are all available at your back door. We are confident that you'll something that satisfies your home design preferences, space requirement and budget with the same stunning natural surroundings, neighbourhood focus, easy access, and proximity to the amenities that lead to a very quick "sellout" of the previous phase. This is a flat homesite which will accommodate a variety of different home designs, with easy and level access. Two year time limit to build, and you can bring your own builder! This lot is registered and ready to go today! (id:6769)