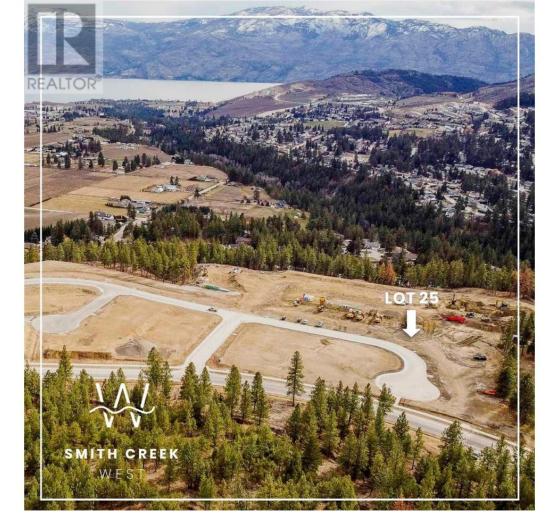

## Lot 25 Scenic Ridge Drive West Kelowna British Columbia \$419,900

It's 2020 at Smith Creek West!! For a very limited time, we have rolled back the pricing on our Phase 2 homesites by up to 25%, so don't miss your chance to take advantage of this exciting offer! After many months of design and detail work with our Guidelines consultant, and the City, we are excited to bring you the finest, most diverse and well integrated family homesites in West Kelowna. This exciting new family neighborhood is sure to delight with its spectacular lake, mountain, and rural vistas, easy access and proximity to all the ever expanding amenities of West Kelowna. Designed to integrate well with the native environment, and respect the history of the area, a quiet walk, hiking, mountain biking, and more are all available at your back door. We are confident that you'll something that satisfies your home design preferences, space requirement and budget with the same stunning natural surroundings, neighbourhood focus, easy access, and proximity to the amenities that lead to a very quick "sellout" of the previous phase. This is a flat homesite which will accommodate a variety of different home designs, with easy and level access and a pool sized yard. Two year time limit to build, and you can bring your own builder! (id:6769) Listing Presented By: