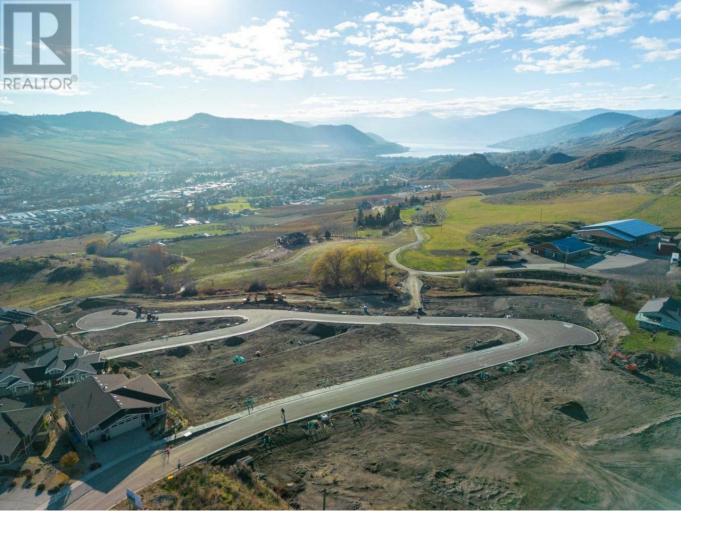

## Lot 26 Road Vernon British Columbia

\$395,000

Turtle Mountain offers breathtaking views of Okanagan Lake and the valley, providing the perfect balance of nature and convenience. Immerse yourself in the natural beauty of Vernon while being just steps away from local amenities and the heart of the city. Nearby, you'll find the Grey Canal hiking trail, stunning Bella Vista vistas, world-renowned beaches, award-winning wineries, and exceptional golf courses—all just minutes from your doorstep. Tassie Creek Estates has been thoughtfully designed to showcase the very best of this region. The expansive 5-acre parkland, with its natural beauty, perfectly complements the estate's outdoor living spaces. Here, you can create the home of your dreams with the builder of your choice and a personalized layout. The possibilities are endless. Reach out for more info today. (id:6769)