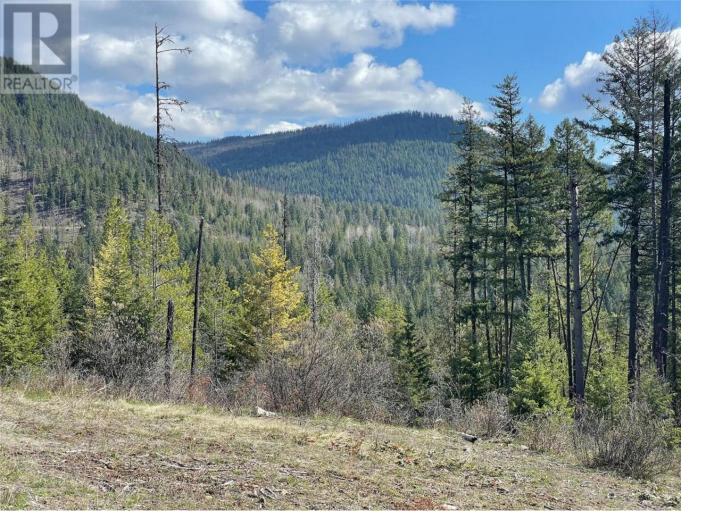

## Lot 26 Vincent Road Wynndel British Columbia \$379,000

Looking for an acreage where the elk and deer roam? Peace, privacy and a panoramic view all located conveniently just 7 km from Creston and a 15 minute drive to Kootenay Lake! 17.25 acres with beautiful mature forest offering multiple building sites and no restrictive building covenant on title. There is already over 1 acre clear and seeded to clover for building site with a million dollar view overlooking the surrounding valleys and mountains, but if you'd like to live nestled within the trees there's plenty of level spots available to explore your options. New well, two approved septic sites, and paved road to the property. Added bonus is approximately \$100K of merchantable timber (cedar, hemlock, fir, etc.) in the forest if needed. These types of big treed acreages aren't hitting the market often these days so call your REALTOR(R) and book your showing today! (id:6769)