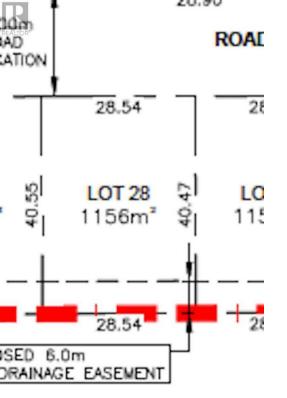

## Lot 28 NORTH NECHAKO Road Prince George British Columbia

Another prestigious subdivision located in the highly desirable Edgewood Terrace. This lot is well above average size with large frontage and southern views. The perfect lot for an executive home. Great area for growing families. (id:6769)