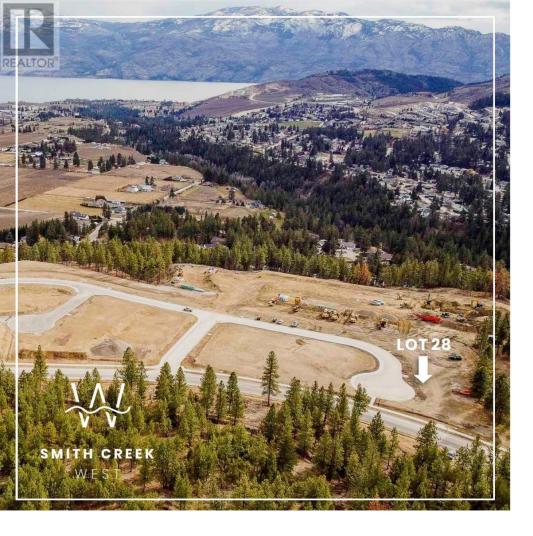

## Lot 28 Scenic Ridge Drive West Kelowna British Columbia

\$359,900

It's 2020 at Smith Creek West!! For a very limited time, we have rolled back the pricing on our Phase 2 homesites by up to 25%, so don't miss your chance to take advantage of this exciting offer! After many months of design and detail work with our Guidelines consultant, and the City, we are excited to bring you the finest, most diverse and well integrated family homesites in West Kelowna. This exciting new family neighborhood is sure to delight with its spectacular lake, mountain, and rural vistas, easy access and proximity to all the ever expanding amenities of West Kelowna. Designed to integrate well with the native environment, and respect the history of the area, a quiet walk, hiking, mountain biking, and more are all available at your back door. We are confident that you'll something that satisfies your home design preferences, space requirement and budget with the same stunning natural surroundings, neighbourhood focus, easy access, and proximity to the amenities that lead to a very quick "sellout" of the previous phase. This is a flat homesite which will accommodate a variety of different home designs, with easy and level access and a private back yard. Two year time limit to build, and you can bring your own builder! This lot is registered and ready to go today! (id:6769)