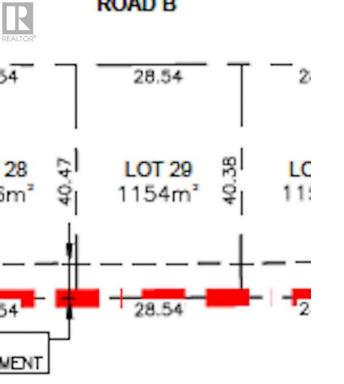

## Lot 29 NORTH NECHAKO Road Prince George British Columbia

Another prestigious subdivision located in the highly desirable Edgewood Terrace. This lot is well above average size with large frontage and southern views. The perfect lot for an executive home. Great area for growing families. (id:6769)